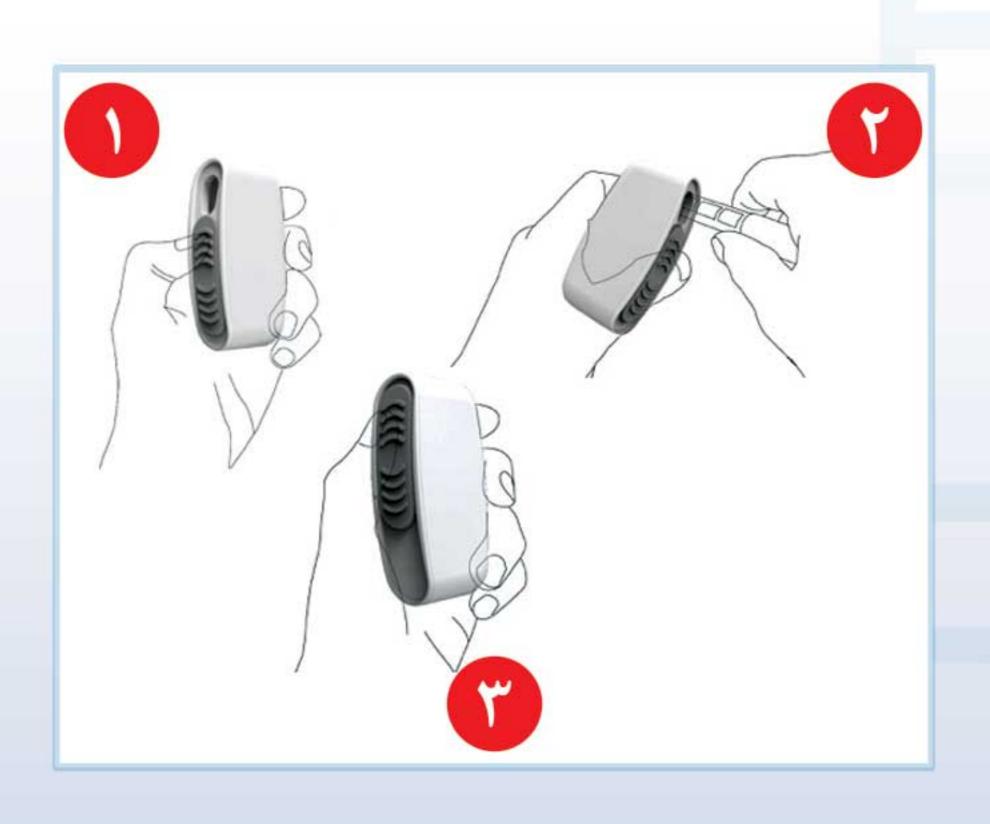

## نحوه استفاده:

- ۱- درب را به صورت کشویی باز نمایید.
- ۲- سوزن را با استفاده از شیارهای تعبیه شده بر روی دهانه، جدا نمایید.
  - ۳- درب سیفتی باکس را ببندید.
- توجه: پس از هر بار استفاده درب به صورت موقت بسته شود و پس از پر شدن سیفتی باکس، درب آن به صورت دائم بسته شود.