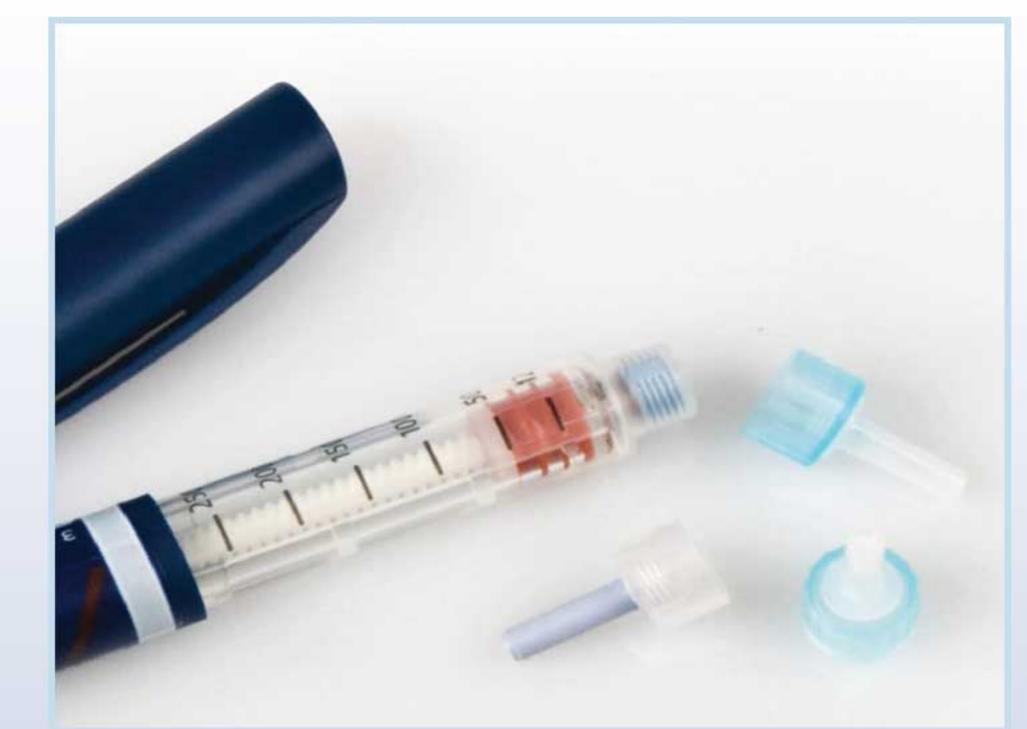

## سيفتى باكس جيبى 80cc

- جداسازی و امحاء ایمن انواع سوزن سرنگها ( بویژه سرنگهای انسولین)
  - کاربری آسان و ایمن
- تجهیزی ایده آل برای افراد مبتلا به دیابت در تمام شرایط کار، سفر و ...
  - قابل استفاده برای تمامی سرنگهای انسولین
  - دارای درب با قفل دو مرحلهای (موقت و دائم)

## نحوه استفاده:

- ۱- درب را به صورت کشویی باز نمایید.
- ۲- سوزن را با استفاده از شیارهای تعبیه شده بر روی دهانه، جدا نمایید.
  - ۳- درب سیفتی باکس را ببندید.
- توجه: پس از هر بار استفاده درب به صورت موقت بسته شود و پس از پر شدن سیفتی باکس، درب آن به صورت دائم بسته شود.