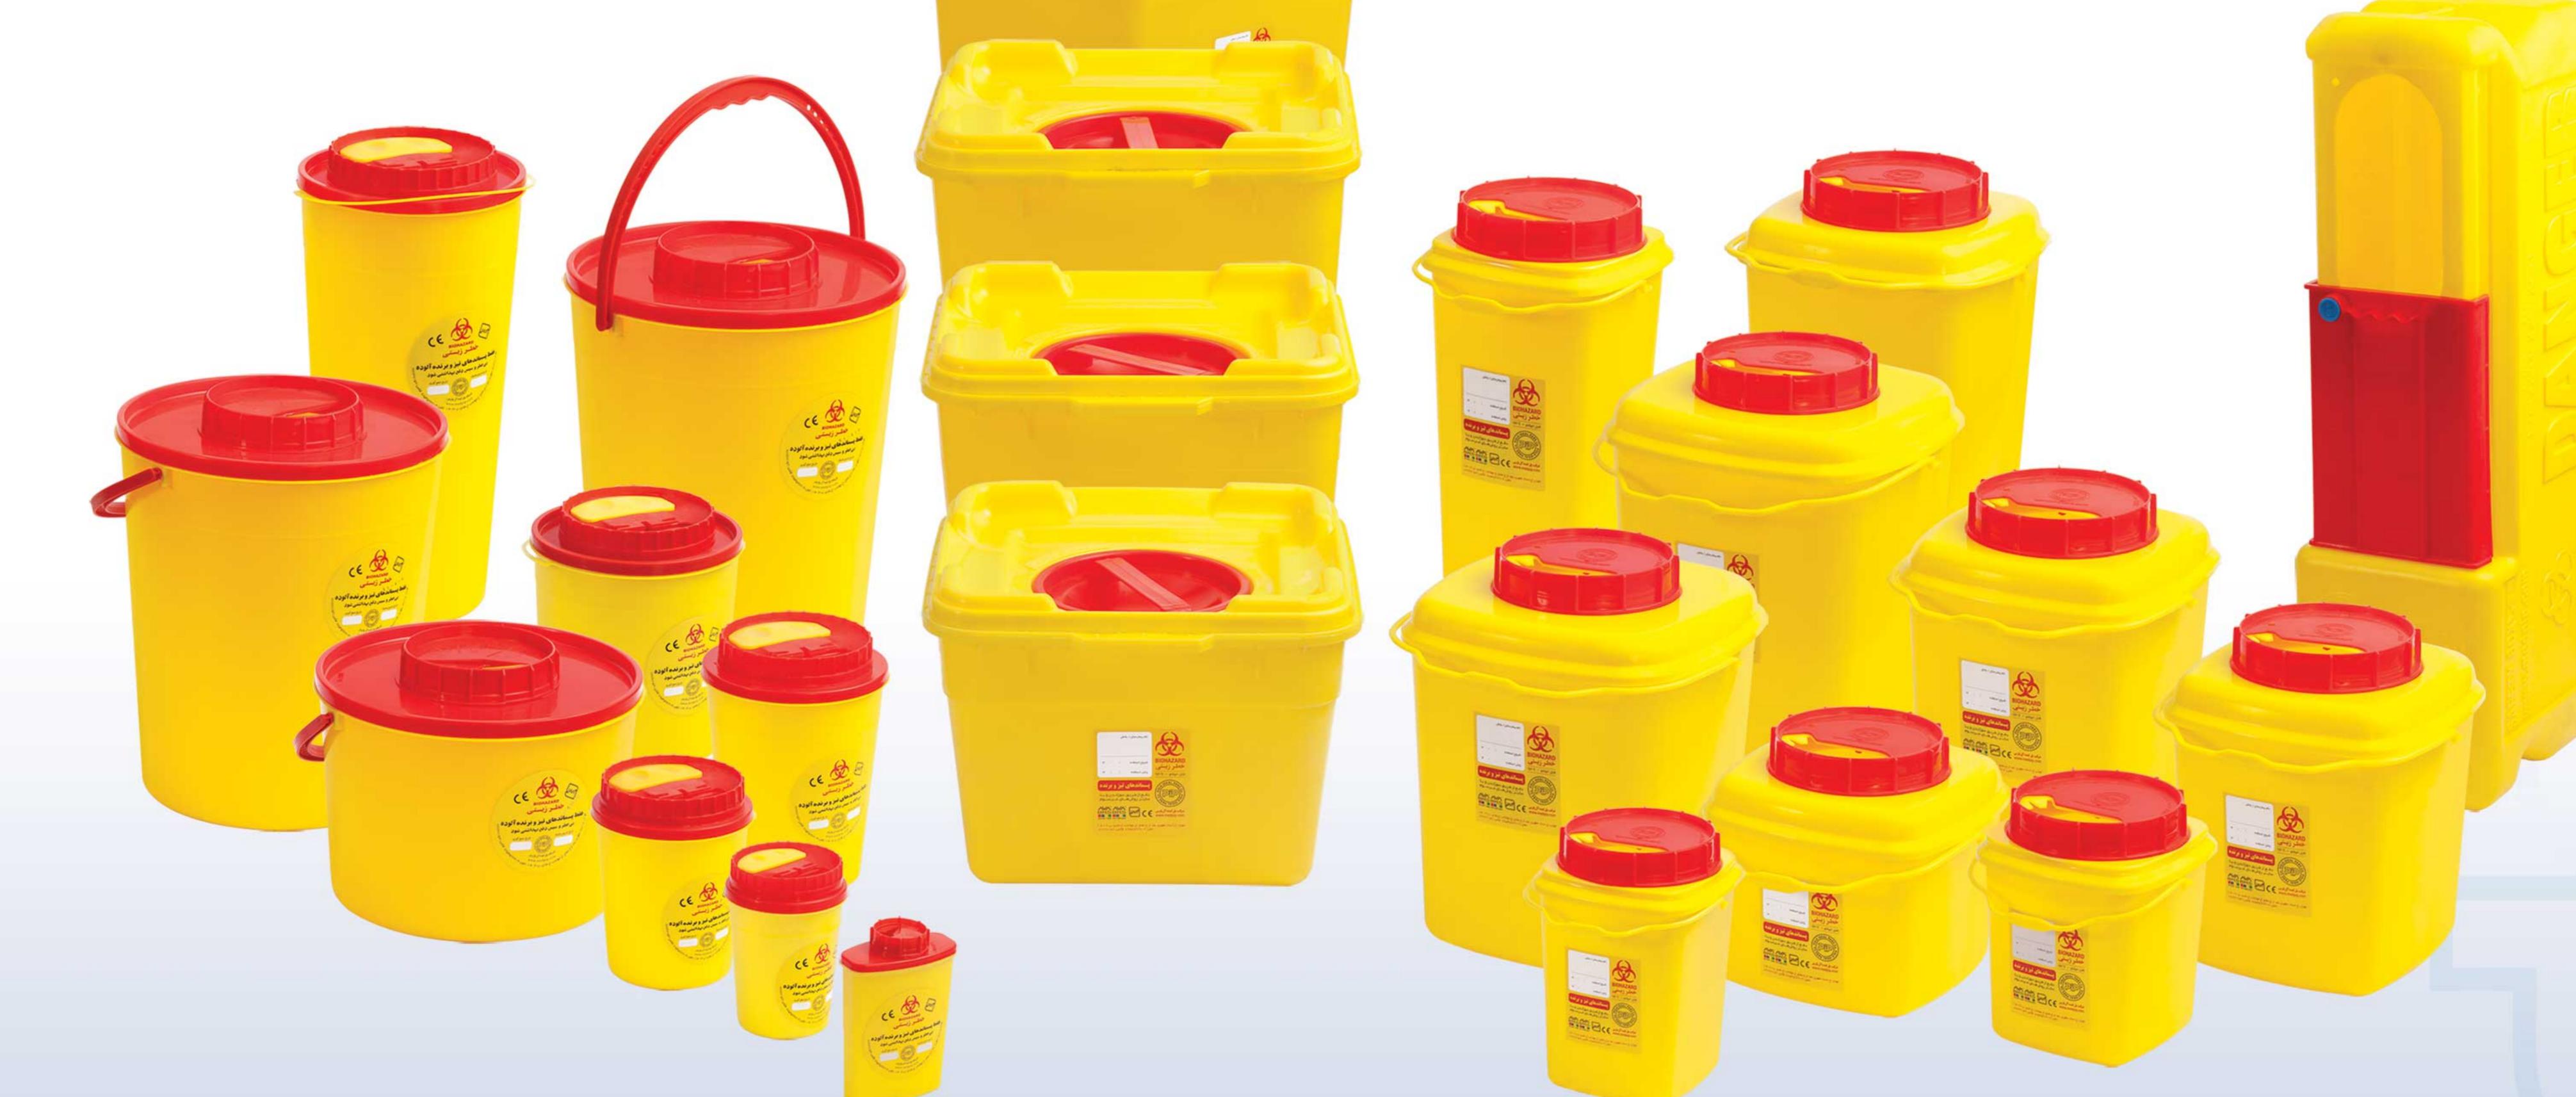

## جدول راهنمای سیفتی باکسهای P.I.P.

| ۱۲       | ٧        | ۵        | ٣        | ٢        | ١/۵      | ٠/۵      | ٠/٣ | ٠/٠٨     | /حجم*<br>مدل/ |
|----------|----------|----------|----------|----------|----------|----------|-----|----------|---------------|
| <b>✓</b> | <b>✓</b> |          |          |          |          |          |     |          | Cc            |
|          |          | <b>/</b> | <b>✓</b> | <b>/</b> | <b>✓</b> | <b>/</b> |     |          | Cd            |
|          |          |          |          |          |          |          | 1   | <b>/</b> | Р             |

|          |          |          |    |          |          |          |          |          | · · · ·  |          |          |          |             |
|----------|----------|----------|----|----------|----------|----------|----------|----------|----------|----------|----------|----------|-------------|
| ٣.       | 75/4     | ۲۵       | 77 | ۱۵       | 11/0     | 9/0      | ٨/۵      | ۵/۵      | 4/0      | ۴        | ٣/۵      | 7/0      | حجم.<br>دل/ |
|          |          |          |    |          | <b>/</b> | <b>/</b> | <b>/</b> | <b>/</b> | <b>/</b> | <b>✓</b> | <b>/</b> | <b>/</b> | Ra          |
| <b>/</b> |          | <b>/</b> | /  | <b>/</b> |          |          |          |          |          |          |          |          | Rb          |
|          | <b>/</b> |          |    |          |          |          |          |          |          |          |          |          | XL          |