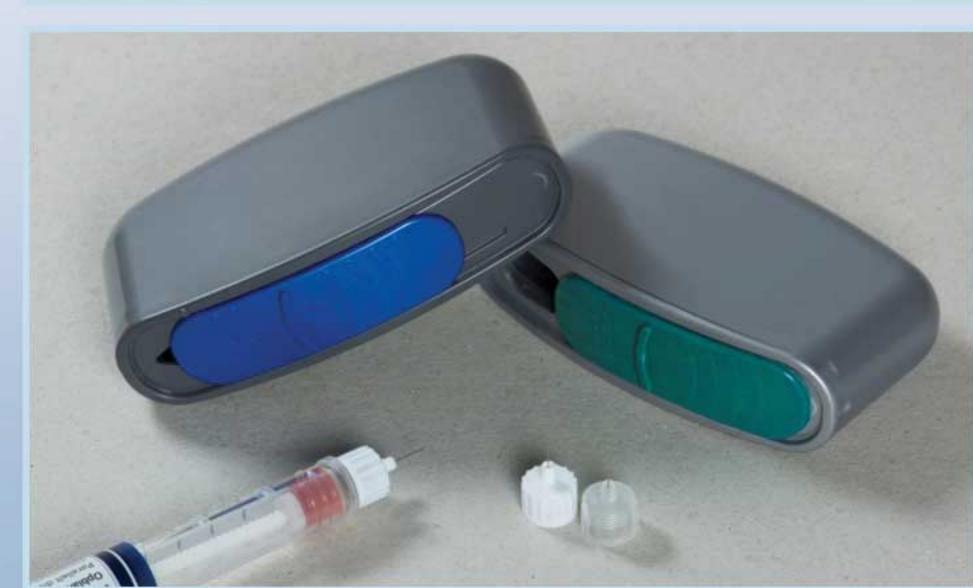

## سيفتى باكس جيبى 80cc

- جداسازی و امحاء ایمن انواع سوزن سرنگها ( بویژه سرنگهای انسولین)
  - کاربری آسان و ایمن
- تجهیزی ایده آل برای افراد مبتلا به دیابت در تمام شرایط کار، سفر و ...
  - قابل استفاده برای تمامی سرنگهای انسولین
  - دارای درب با قفل دو مرحلهای (موقت و دائم)

## نحوه استفاده:

- ۱- درب را به صورت کشویی باز نمایید.
- ۲- سوزن را با استفاده از شیارهای تعبیه شده بر روی دهانه، جدا نمایید.
  - ۳- درب سیفتی باکس را ببندید.
- توجه: پس از هر بار استفاده درب به صورت موقت بسته شود و پس از پر شدن سیفتی باکس، درب آن به صورت دائم بسته شود.