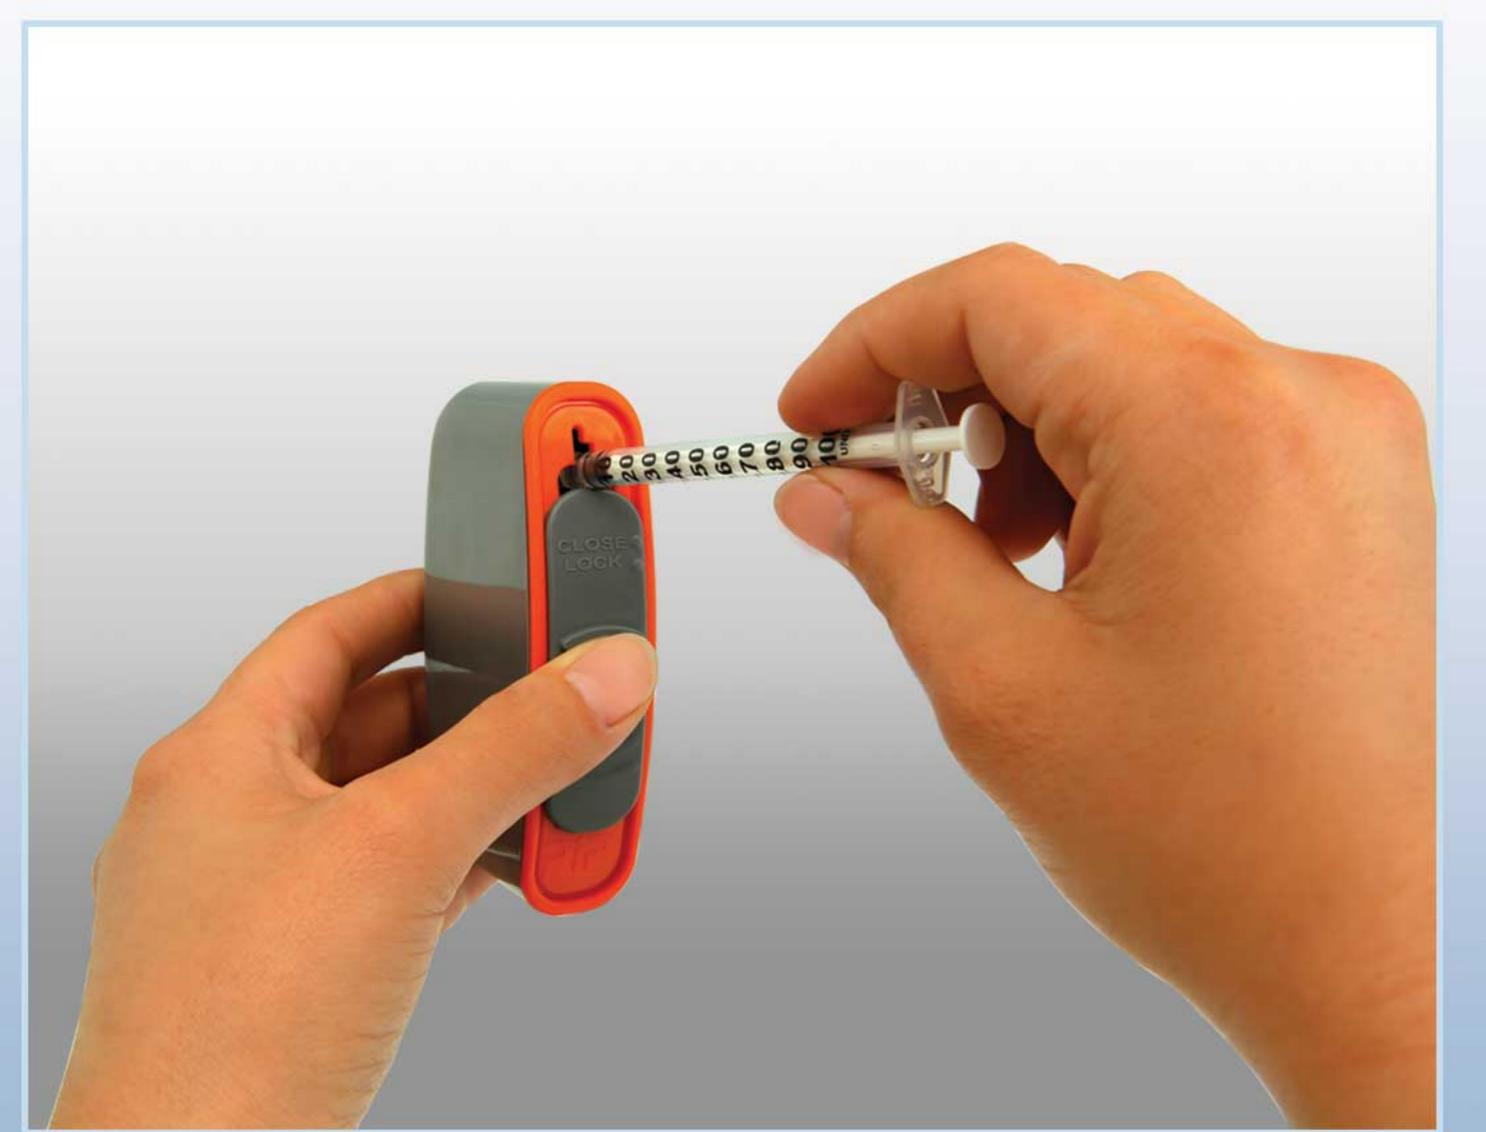

## نحوه استفاده:

- ۱- درب را به صورت کشویی باز نمایید.
- ۲- سوزن را با استفاده از شیارهای تعبیه شده بر روی دهانه، جدا نمایید.
  - ۳- درب سیفتی باکس را ببندید.
- توجه: پس از هر بار استفاده درب به صورت موقت بسته شود و پس از پر شدن سیفتی باکس، درب آن به صورت دائم بسته شود.