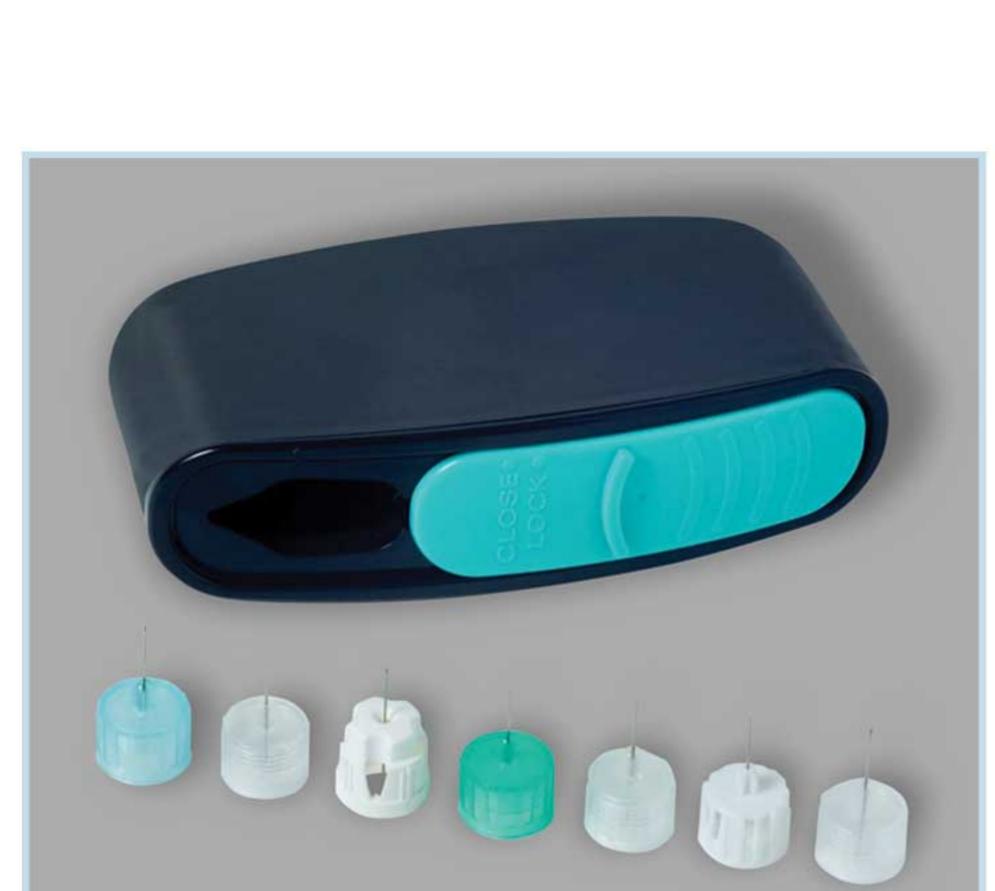

## سيفتى باكس جيبى 80cc

- جداسازی و امحاء ایمن انواع سوزن سرنگها ( بویژه سرنگهای انسولین)
  - کاربری آسان و ایمن
- تجهیزی ایده آل برای افراد مبتلا به دیابت در تمام شرایط کار، سفر و ...
  - قابل استفاده برای تمامی سرنگهای انسولین
  - دارای درب با قفل دو مرحلهای (موقت و دائم)

## نحوه استفاده:

- ۱- درب را به صورت کشویی باز نمایید.
- ۲- سوزن را با استفاده از شیارهای تعبیه شده بر روی دهانه، جدا نمایید.
  - ۳- درب سیفتی باکس را ببندید.
- توجه: پس از هر بار استفاده درب به صورت موقت بسته شود و پس از پر شدن سیفتی باکس، درب آن به صورت دائم بسته شود.